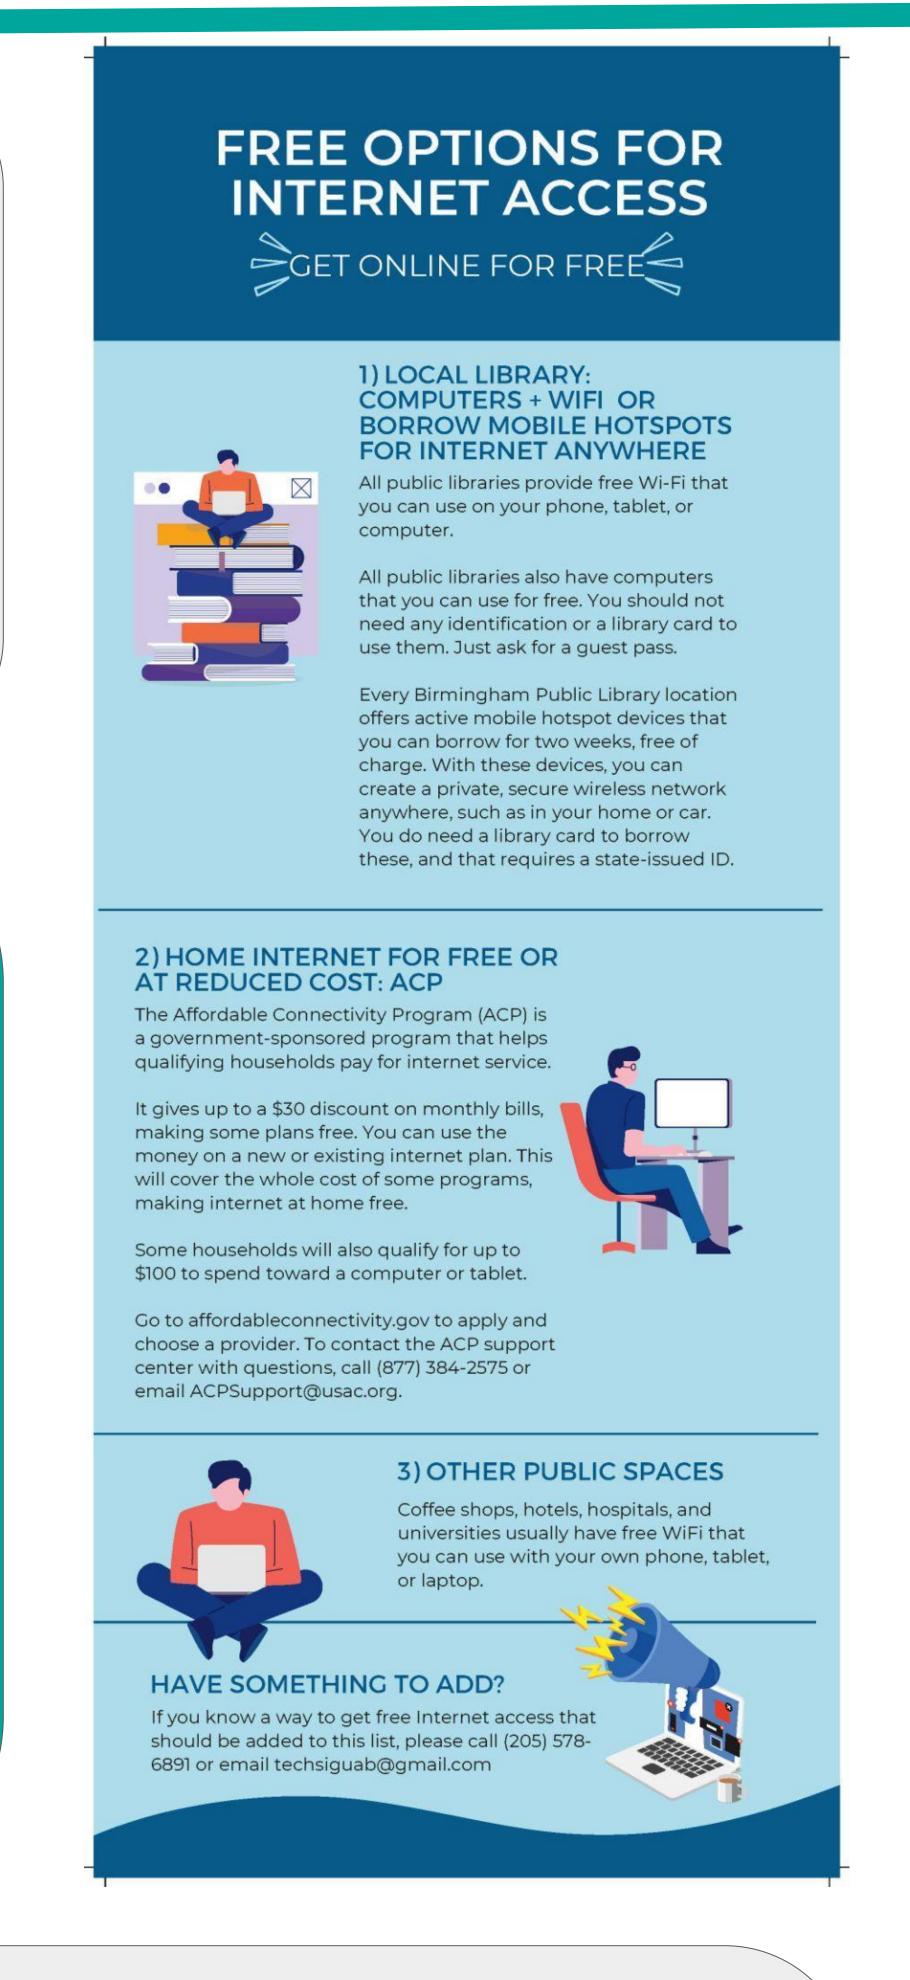

# PATH Across the Digital Divide Jamie Davison, Heersink School of Medicine at UAB UAB PATH Clinic

How would you solve your tech problems without Googling answers? Approximately 1 in 4 Alabama households lack access to high-speed internet. This project's goal is to promote digital inclusivity by working one-on-one with patients of the PATH Clinic to address their individual goals for using technology. The results stand to inform strategies toward equitable healthcare for patients without access to basic technologies.

#### Impact

Through surveys, conversations, and informal focus groups in the lobby of the PATH Clinic, patients received targeted coaching to improve their confidence using technology. This project also created an official student service organization within the UAB School of Medicine to aid in the sustainability of the PATH Across the Digital Divide project and work to promote access to basic tech.