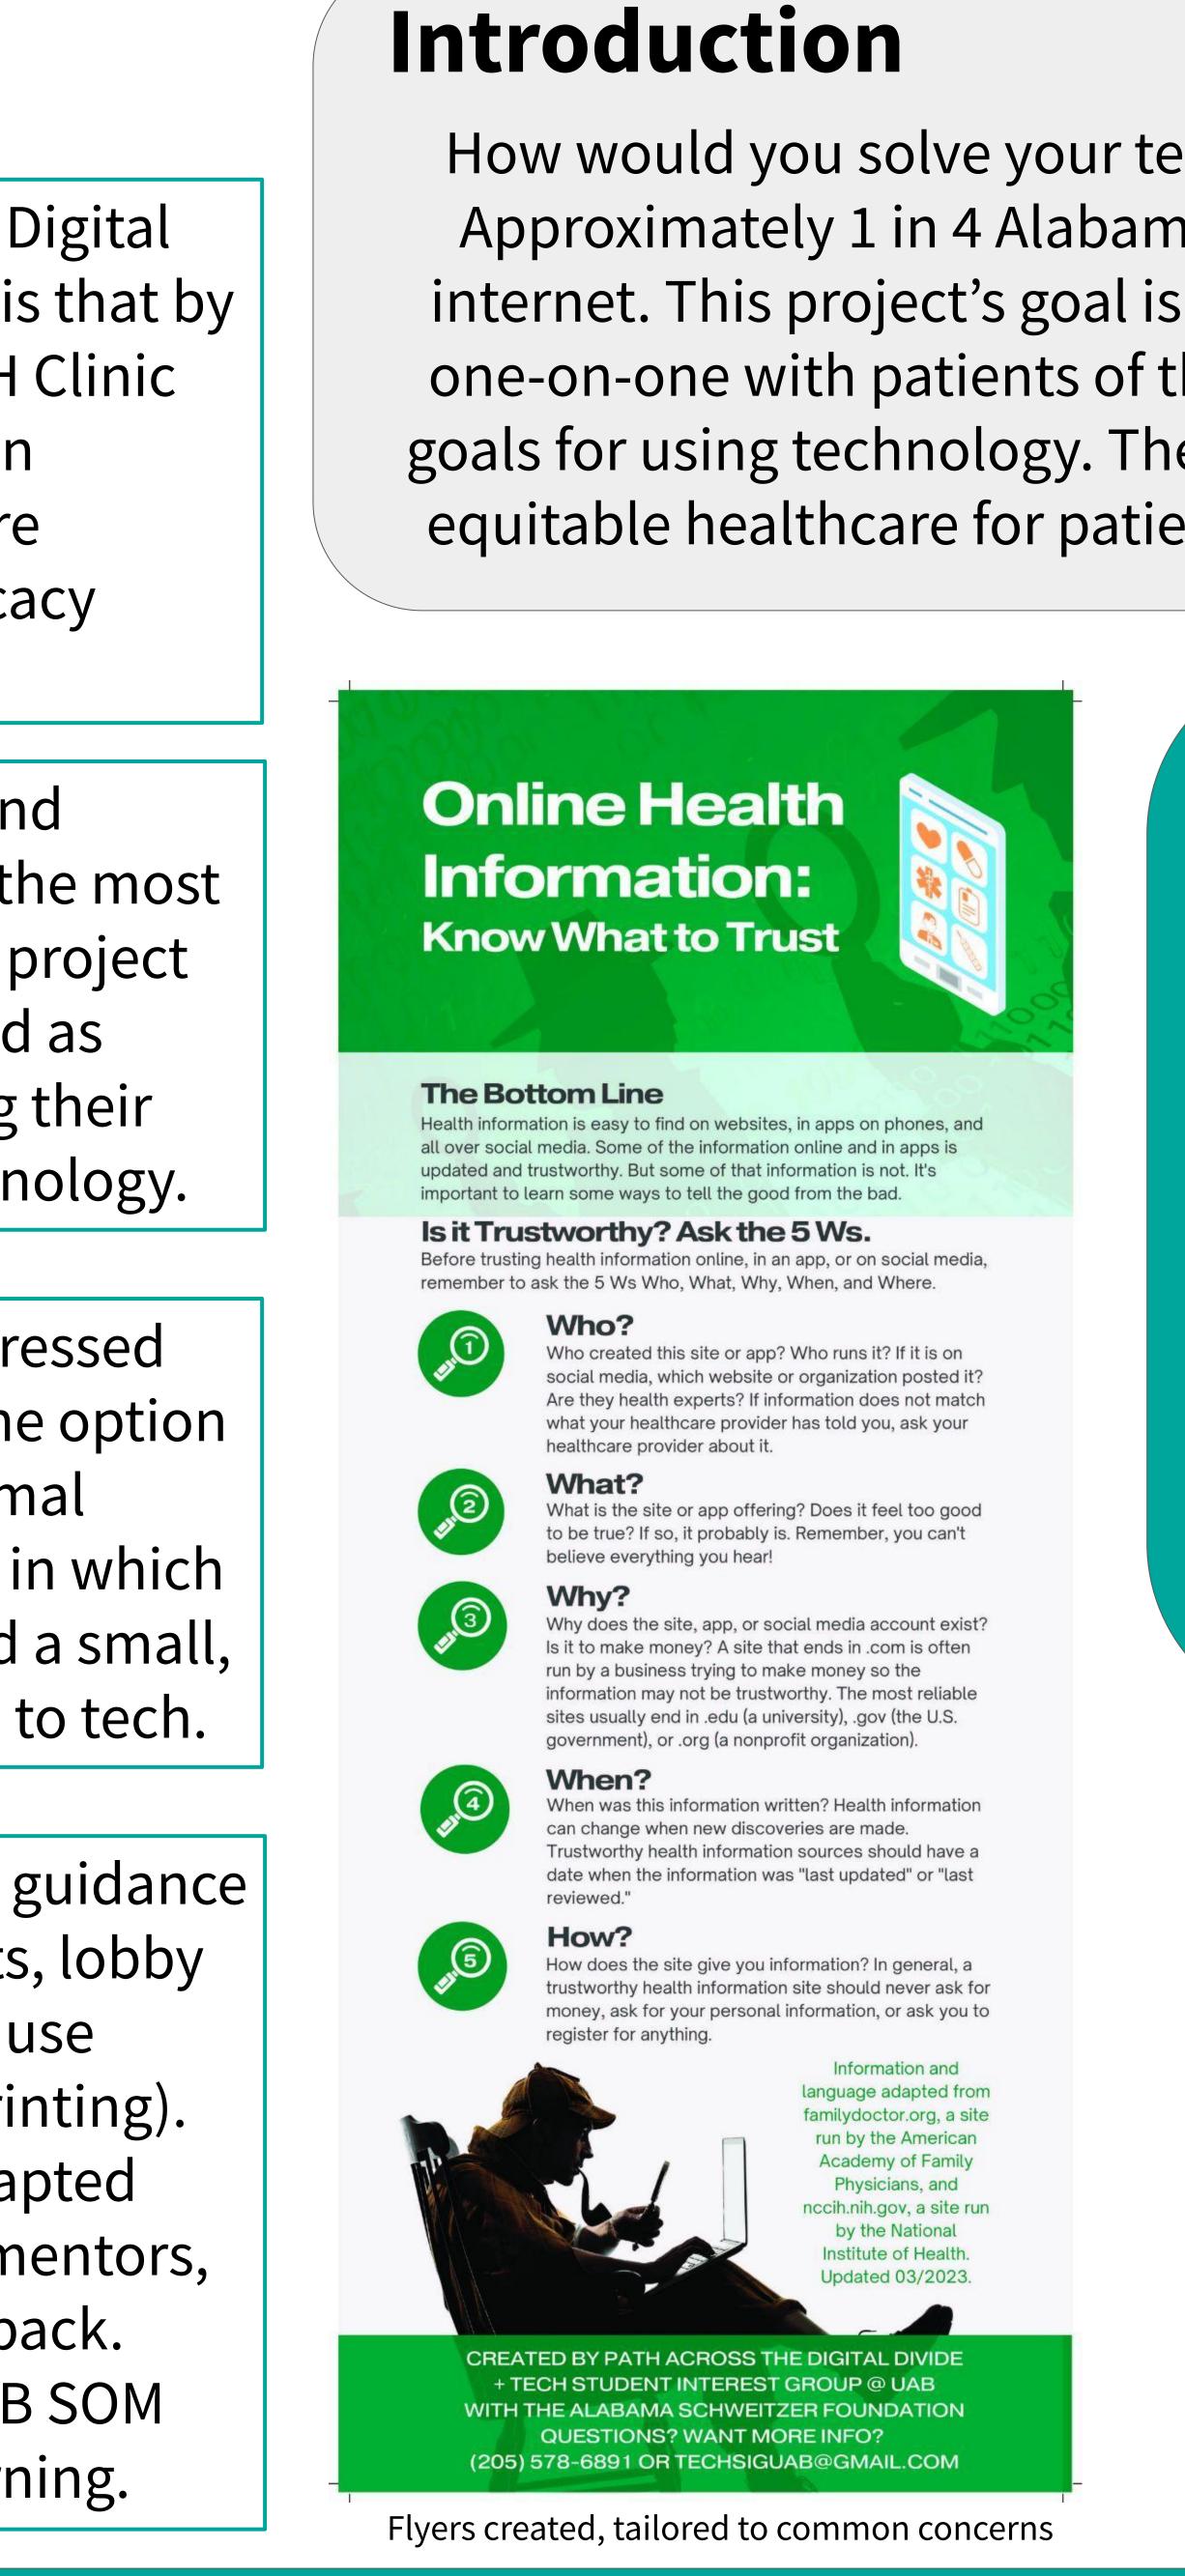

# PATH Across the Digital Divide Jamie Davison, Heersink School of Medicine at UAB UAB PATH Clinic

How would you solve your tech problems without Googling answers? Approximately 1 in 4 Alabama households lack access to high-speed internet. This project's goal is to promote digital inclusivity by working one-on-one with patients of the PATH Clinic to address their individual goals for using technology. The results stand to inform strategies toward equitable healthcare for patients without access to basic technologies.